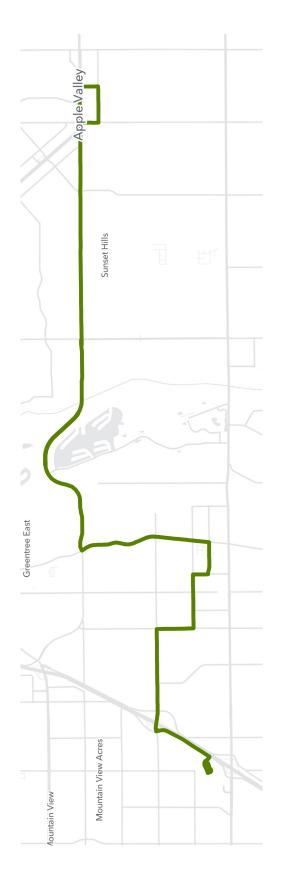

# From Mall Bus Stop

- (R) Interior Rd (2nd stop sign) Amargosa Rd
  - Nisqualli Rd (R)
- (R) 7th Ave
- (L) Silica Dr (R) 2nd Ave

(L)

- Jasmine St
- (L) (L) Hesperia Rd
  - (R) Green Tree Blvd name changes to Yates Rd then to Yucca Loma Rd
  - (R Navajo Rd
- ((L) Powhatan Rd (L)
  - Quinnault Rd to bus stop NS Outer Highway 18 at Apple Valley Post Office

# From Quinnault Rd

- Highway 18 (L)
- Navajo Rd (L)
  - (R) Yucca Loma Rd name changes to Yates Rd then to Green Tree Blvd
- Hesperia Rd (L)
  - (R) Jasmine St
- (R) 2nd Ave (L) Silica Dr
  - (R) 7th Ave
- Nisqualli Rd
- (L) (L) Amargosa Rd
  - (R) Mall entrance (Olive Garden)
- (L) Interior Rd
  - to bus stop FS mall entrance